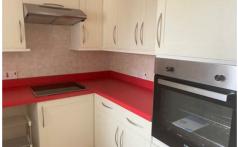

#### **FULL DESCRIPTION**

**Entrance** 

**Communal Entrance** 

**Forth Floor** 

**Entrance** 

Hallway

**Lounge/Dining Room** 23'10" x 10'9" (7.27m x 3.29m)

Kitchen

11'8" (approx) x 7'11" (3.58m (approx) x 2.42m)

**Shower Room** 

**Bedroom** 

13'9" x 8'5" (4.20m x 2.58m)

**External** 

**Communal Parking** 

Tenure

Leasehold