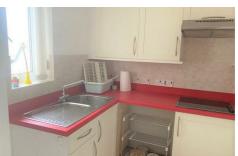

#### **FULL DESCRIPTION**

**Entrance** 

**Communal Entrance** 

**Forth Floor** 

**Entrance** 

Hallway

**Lounge/Dining Room** 23'10" x 10'9" (7.27m x 3.29m)

Kitchen

11'8" (approx) x 7'11" (3.58m (approx) x 2.42m)

**Shower Room** 

**Bedroom** 

13'9" x 8'5" (4.20m x 2.58m)

**External** 

**Communal Parking** 

Tenure

Leasehold