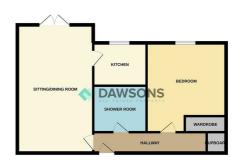

#### **FULL DESCRIPTION**

**Entrance** 

**Communal Entrance** 

**Forth Floor** 

**Entrance** 

Hallway

**Lounge/Dining Room** 23'10" x 10'9" (7.27m x 3.29m)

Kitchen

11'8" (approx) x 7'11" (3.58m (approx) x 2.42m)

**Shower Room** 

**Bedroom** 

13'9" x 8'5" (4.20m x 2.58m)

**External** 

**Communal Parking** 

Tenure

Leasehold

### **FLOOR PLANS**

GROUND FLOOR

Whilst every attempt has been made to ensure the accuracy of the Surgian consumed here, resourcements of poor, wedness, some set any oner some are approximate and to expossible to assen to any error, creations or on exhauster, this glob is not five storage or provide only set through a size of the surface or projection purchase. The set of the set